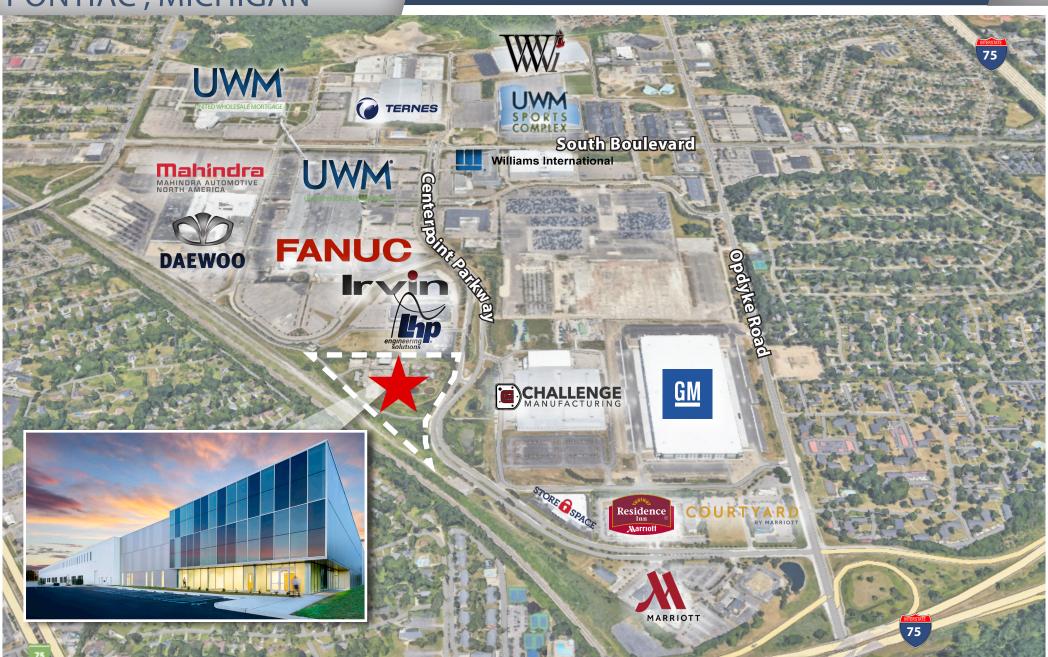

#### CENTERPOINT PARKWAY PONTIAC, MICHIGAN INDUSTRIAL / MANUFACTURING Green Bay Barrie Kitchener Hamilton London DETENTION CENTERPOINT PKWY 550'-0" PROPOSED BUILDING 165,500 SF +/-(186) PARKING SPACES Detroit 28) DOCK DOORS 450'-0" Cleveland edo DETENTION Akron Canton Mansfield mington Pittsburgh Bellefontaine OHIO CBRE Industrial Muncie Urbana DIS