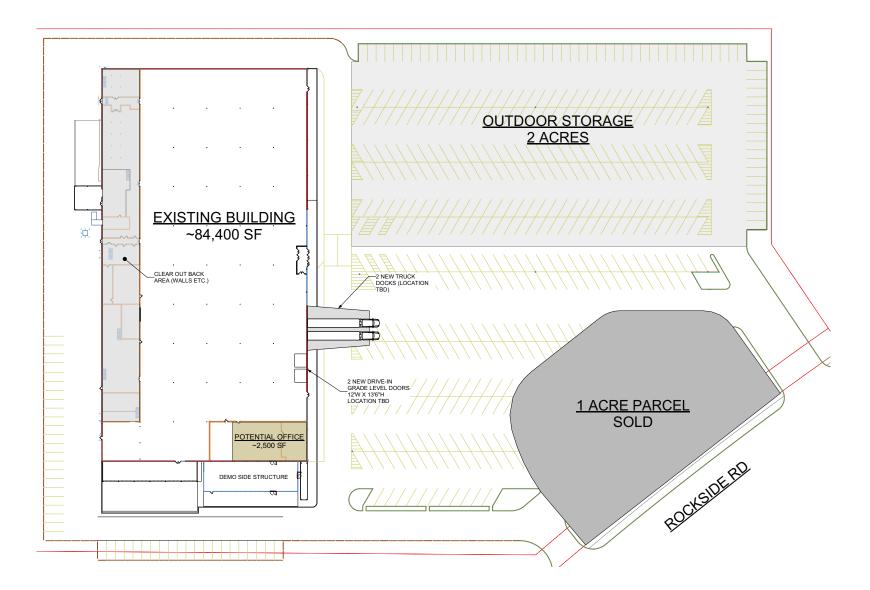

## **84,400 SF Industrial Distribution** 12501 Rockside Road - Garfield Heights, Ohio

Rendering

## **Property Features**

- Former Kmart
- 84,400 SF on 9.3 Acres
- Divisible
- Docks and Drive-ins to suit
- Clear height 14' (can be raised)

- Centrally located
- Exterior renovations planned
- Column spacing 40'x30'
- Ideal for light industrial, assembly or warehouse
- Signalized access off Rockside