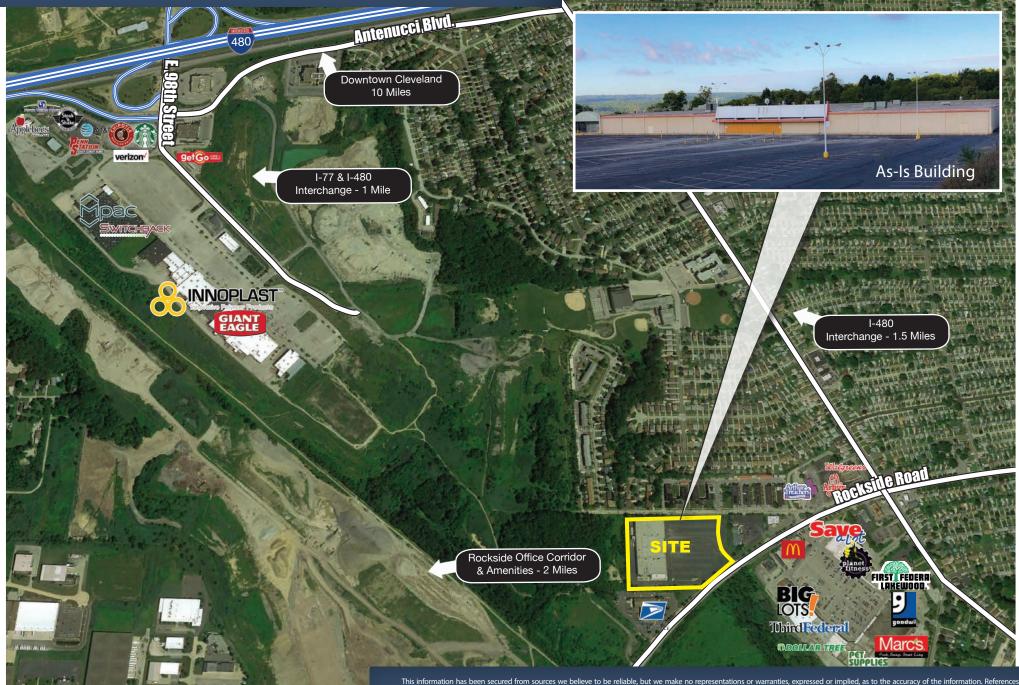

## **84,400 SF Industrial Distribution** 12501 Rockside Road - Garfield Heights, Ohio

Rendering

## **Property Features**

- Former Kmart
- 84,400 SF on 9.3 Acres
- Divisible
- Docks and Drive-ins to suit
- Clear height 14' (can be raised)

- Centrally located
- Exterior renovations planned
- Column spacing 40'x30'
- Ideal for light industrial, assembly or warehouse
- Signalized access off Rockside