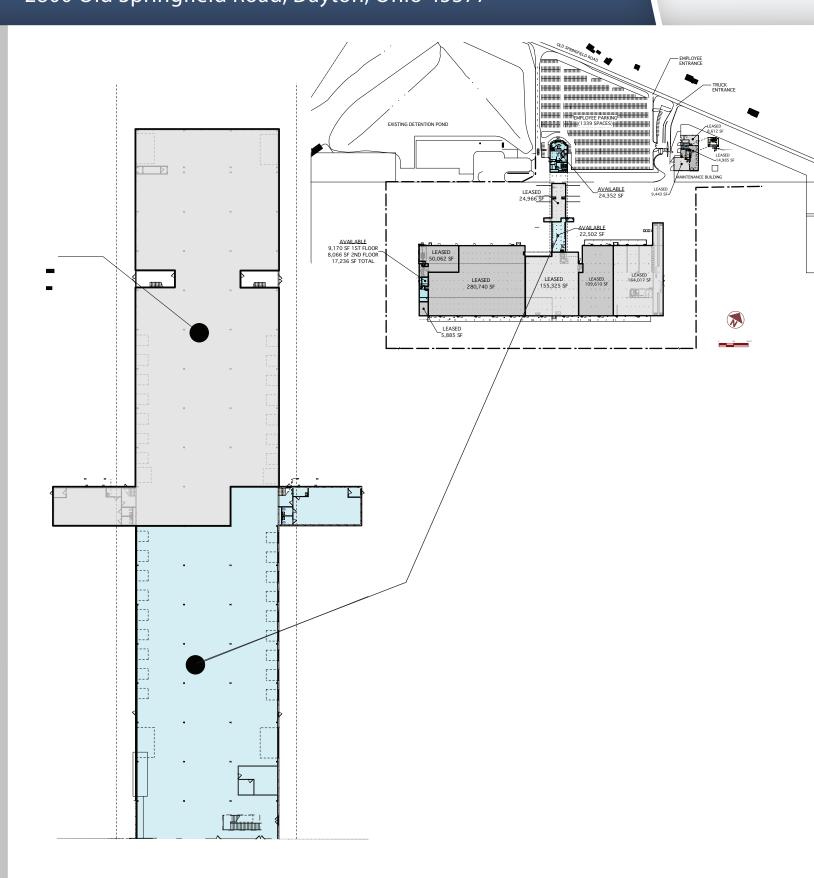

## Cross Dock Truck Terminal 2800 Old Springfield Road, Dayton, <u>Ohio 45377</u>

## **Property Features**

- Available space from 8,774 SF 22,502 SF
- Located in North Dayton Logistics Hub Area, short distance to I-70/I-75 Interchange
- 18' clear height
- 8 18 docks
- 2 drive in doors (drive thru bay)
- Available on site parking for over 500 trailers
- New LED Lighting
- Fully heated and sprinklered
- 141,605 SF adjacent office space available