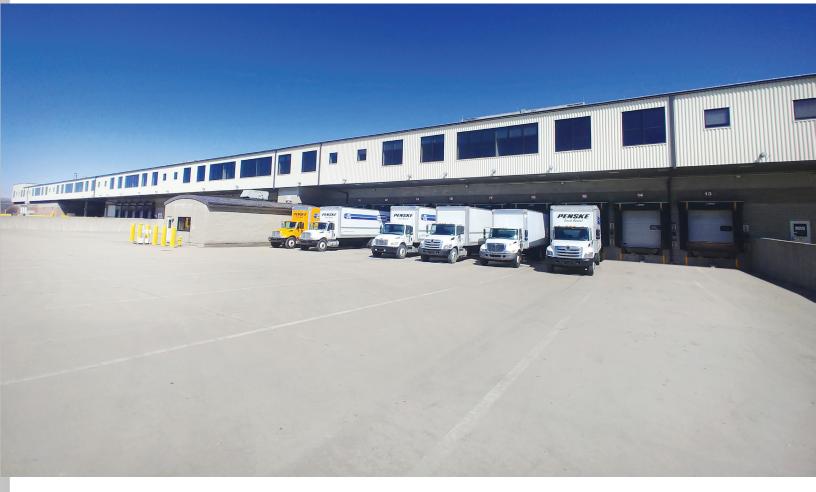

## Cross Dock Truck Terminal 2800 Old Springfield Road, Dayton, <u>Ohio 45377</u>

## **Property Features**

- Available space from 8,774 SF 22,502 SF
- Located in North Dayton Logistics Hub Area, short distance to I-70/I-75 Interchange
- 18' clear height
- 8 18 docks
- 2 drive in doors (drive thru bay)
- Available on site parking for over 500 trailers
- New LED Lighting
- Fully heated and sprinklered
- 141,605 SF adjacent office space available