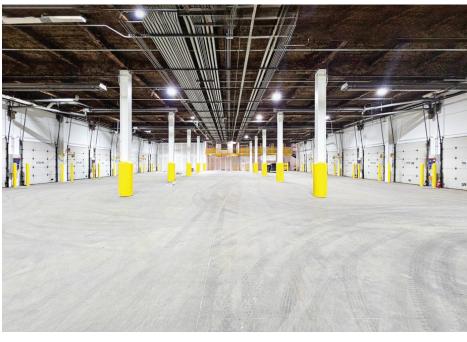

## Cross Dock Truck Terminal 2800 Old Springfield Road, Dayton, <u>Ohio 45377</u>

## **Property Features**

- Available space from 8,774 SF 22,502 SF
- Located in North Dayton Logistics Hub Area, short distance to I-70/I-75 Interchange
- 18' clear height
- 8 18 docks
- 2 drive in doors (drive thru bay)
- Available on site parking for over 500 trailers
- New LED Lighting
- Fully heated and sprinklered
- 141,605 SF adjacent office space available