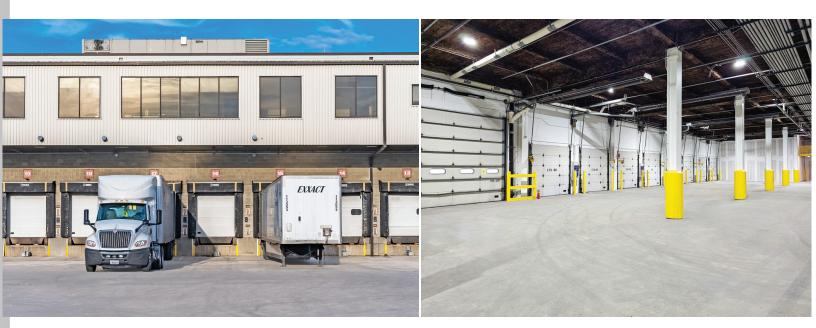

## Cross Dock Truck Terminal 2800 Old Springfield Road, Dayton, <u>Ohio 45377</u>

## **Property Features**

- Available space from 8,774 SF 22,502 SF
- Located in North Dayton Logistics Hub Area, short distance to I-70/I-75 Interchange
- 18' clear height
- 8 18 docks
- 2 drive in doors (drive thru bay)
- Available on site parking for over 500 trailers
- New LED Lighting
- Fully heated and sprinklered
- 141,605 SF adjacent office space available