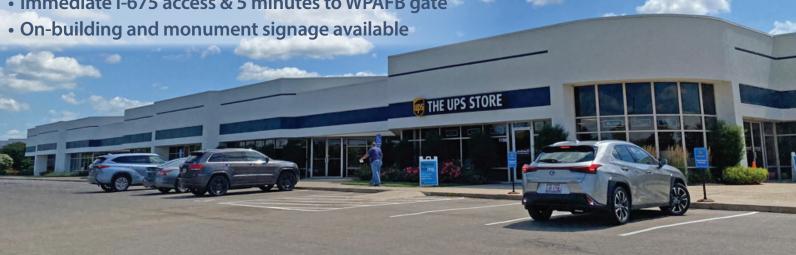

## FLEX/LAB SPACE

- · Available: 14,517 SF
- Contiguous up to 12,152 SF
- 15'6" clear height
- Fully Climate controlled
- Industrial power available (480V)
- New docks & drive-ins to be added
- Immediate I-675 access & 5 minutes to WPAFB gate