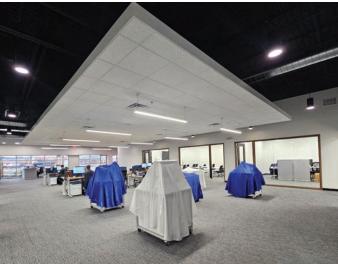

## FLEX/LAB SPACE

- · Available: 14,517 SF
- Contiguous up to 12,152 SF
- 15'6" clear height
- Fully Climate controlled
- Industrial power available (480V)
- New docks & drive-ins to be added
- Immediate I-675 access & 5 minutes to WPAFB gate

## NEWLY RENOVATED FLEX/LAB SPACE