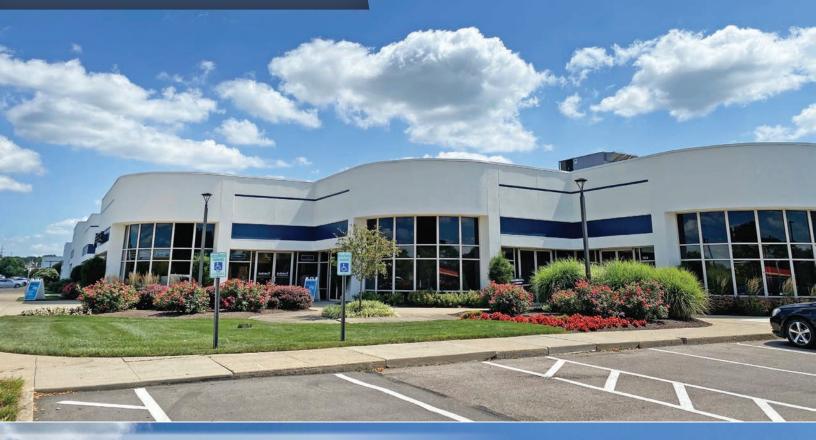

## FLEX/LAB SPACE

- · Available: 14,517 SF
- Contiguous up to 12,152 SF
- 15'6" clear height
- Fully Climate controlled
- Industrial power available (480V)
- New docks & drive-ins to be added
- Immediate I-675 access & 5 minutes to WPAFB gate