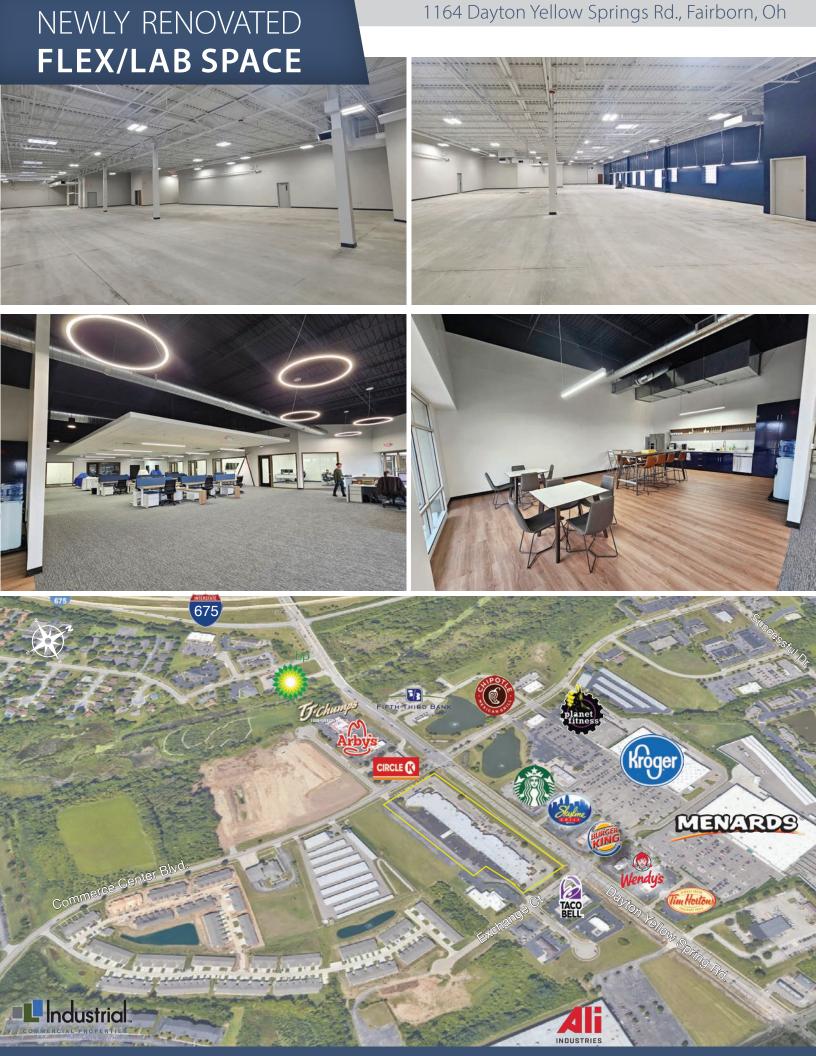

## NEWLY RENOVATED FLEX/LAB SPACE

## FLEX/LAB SPACE

- · Available: 14,517 SF
- Contiguous up to 12,152 SF
- 15'6" clear height
- Fully Climate controlled
- Industrial power available (480V)
- New docks & drive-ins to be added
- Immediate I-675 access & 5 minutes to WPAFB gate