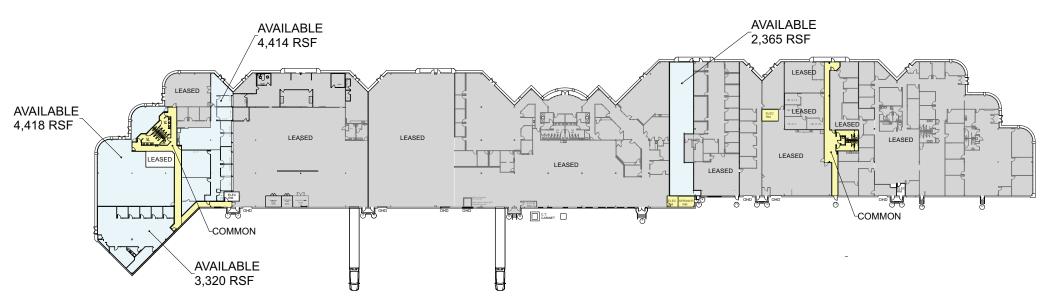

## FLEX/LAB SPACE

- · Available: 14,517 SF
- Contiguous up to 12,152 SF
- 15'6" clear height
- Fully Climate controlled
- Industrial power available (480V)
- New docks & drive-ins to be added
- Immediate I-675 access & 5 minutes to WPAFB gate